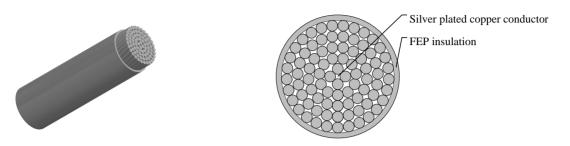

# CABLE CONSTRUCTION

Conductor: Stranded Silver Plated Copper (These wires also have tin-plated copper conductors for economy) Insulation: Extruded FEP Insulation Wall Thickness: 0.015"